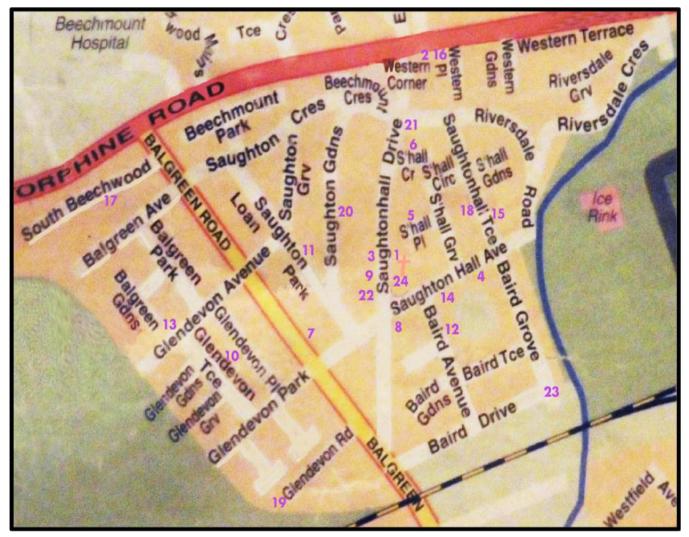

## Saughtonhall Community Advent Trail

Can you spot the windows in our Community Advent Trail? When you go out for a walk see how many you can find as we journey through Advent and each number appears.

number appears. Church

1st Saughtonhall United Reformed Church

The United Reformed

2nd Corey's Hair & Beauty 3rd Saughtonhall Drive 4<sup>th</sup> 'The Rec', Saughtonhall Drive 5<sup>th</sup> Saughtonhall Place 6th Saughtonhall Crescent 7th Balgreen Road 8th Sphere Health & Beauty 9th Saughtonhall Drive 10th Glendevon Terrace 11<sup>th</sup> Saughton Park 12th Baird Avenue 13th Glendevon Avenue 14th Saughtonhall Avenue 15th Saughtonhall Terrace 16th Lloyds Pharmacy 17<sup>th</sup> South Beechwood 18<sup>th</sup> Saughtonhall Terrace 19th Glendevon Road 20th Saughton Gardens 21st Saughtonhall Drive 22nd Saughtonhall Drive 23rd Baird Drive 24th Saughtonhall United Reformed Church