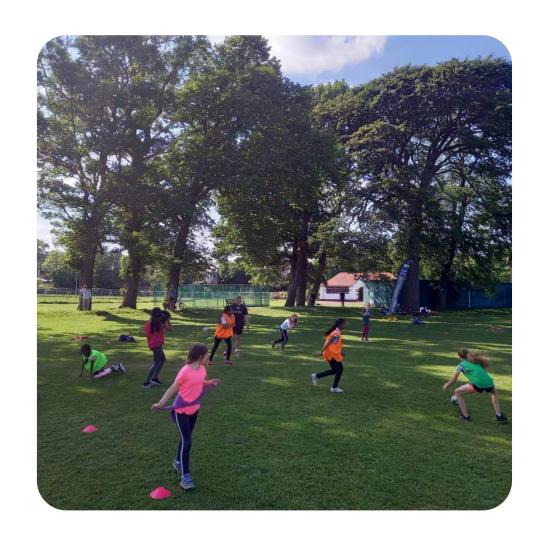

## AFTER SCHOOL RUGBY

GIRLS RUGBY MONDAYS 15:45- 17:00 P4-P7 RUGBY WEDNESDAYS 15:45- 17:00 AT ROSEBURN PARK

Free to all pupils
No experience necessary!
Starting 25th and 27th October

The period between 15:45 and 16:00 will serve as a drop-off period to accommodate those travelling to the sessions.

## AFTER SCHOOL RUGBY

P4-P7 WEDNESDAYS 15:45 GIRLS RUGBY TUESDAY 15:45

Murrayfield Wanderers FC are delighted to offer rugby for the next four weeks for primary schools at Roseburn park. The sessions are fun, exciting and open to all levels of experience at no cost.

Murrayfield Wanderers FC endeavour to use these sessions as an opportunity to provide an exciting and enjoyable rugby experience, exploring rugby's core skills through fun adaptive games and exercises. Sessions will be tailored to everyone's needs therefore previous experience is not necessary. These sessions will be of a non-contact element.